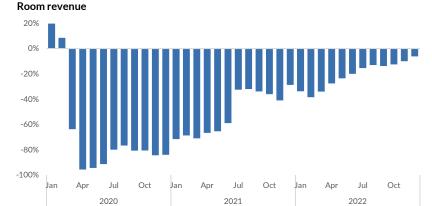

#### Room revenue

Center City, in millions

Source: STR, Tourism Economics

• Room revenue is expected to improve substantially in 2022, but the year overall is expected to average 19.6% below the 2019 level.