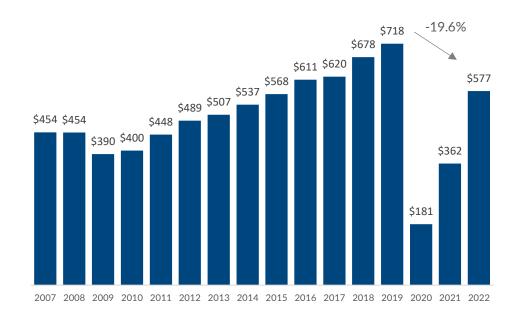

#### Room revenue

Center City, in millions

Source: STR, Tourism Economics

• Room revenue is expected to improve substantially in 2022, but the year overall is expected to average 19.6% below the 2019 level.

#### Forecast summary

**Center City** 

| ounter only                |          |          |          |          |          |          |          |          |
|----------------------------|----------|----------|----------|----------|----------|----------|----------|----------|
|                            | 2017     | 2018     | 2019     | 2020     | 2021     | 2022     | 2023     | 2024     |
|                            |          |          |          |          |          |          |          |          |
| Supply (in millions)       | 4.3      | 4.4      | 4.7      | 3.7      | 4.9      | 5.1      | 5.1      | 5.2      |
| Demand (in millions)       | 3.4      | 3.5      | 3.6      | 1.2      | 2.0      | 3.0      | 3.6      | 3.7      |
| Occupancy                  | 78.2%    | 79.7%    | 76.4%    | 31.1%    | 40.8%    | 58.5%    | 69.8%    | 71.2%    |
| ADR                        | \$184.97 | \$191.40 | \$201.82 | \$156.23 | \$181.56 | \$193.22 | \$205.58 | \$214.97 |
| RevPAR                     | \$144.71 | \$152.60 | \$154.15 | \$48.52  | \$74.06  | \$113.09 | \$143.45 | \$153.07 |
| Room revenue (in millions) | \$619.7  | \$677.7  | \$718.0  | \$181.3  | \$361.5  | \$577.3  | \$737.0  | \$796.1  |
| Growth                     |          |          |          |          |          |          |          |          |
| Supply (in millions)       | 4.5%     | 3.7%     | 4.9%     | -19.8%   | 30.6%    | 4.6%     | 0.6%     | 1.2%     |
| Demand (in millions)       | 4.9%     | 5.7%     | 0.5%     | -67.4%   | 71.6%    | 50.0%    | 20.0%    | 3.3%     |
| Occupancy                  | 0.3%     | 1.9%     | -4.2%    | -59.3%   | 31.3%    | 43.5%    | 19.2%    | 2.0%     |
| ADR                        | -3.3%    | 3.5%     | 5.4%     | -22.6%   | 16.2%    | 6.4%     | 6.4%     | 4.6%     |
| RevPAR                     | -2.9%    | 5.5%     | 1.0%     | -68.5%   | 52.6%    | 52.7%    | 26.9%    | 6.7%     |
| Room revenue (in millions) | 1.5%     | 9.3%     | 6.0%     | -74.7%   | 99.4%    | 59.7%    | 27.7%    | 8.0%     |
| Difference from 2019 level |          |          | 0.0%     | -74.7%   | -49.6%   | -19.6%   | 2.7%     | 10.9%    |