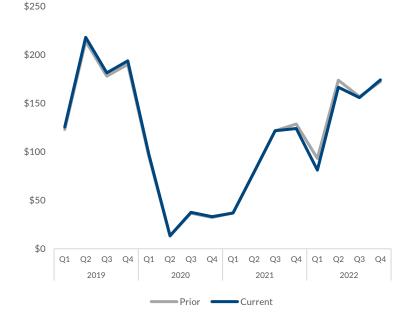

#### Forecast comparison: Room revenue

 $Center\ City, daily\ room\ revenue, in\ millions,\ quarterly\ frequency$ 

Source: STR; Tourism Economics