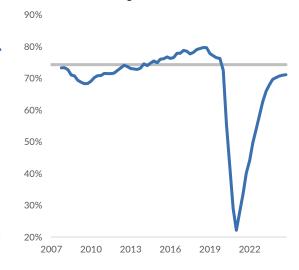

53% | 1,458,718         |
| Jul-23 | 74,723,802       | 74,061,393     | 662,409       | 0.9%       | 1.53% | 1,143,274         |
| Aug-23 | 75,492,038       | 74,441,283     | 1,050,755     | 1.4%       | 1.53% | 1,155,028         |
| Total  | \$861,336,132    | \$852,769,509  | \$8,566,623   | 1.0%       | 1.53% | \$13,178,443      |

Note: Visit Philly fiscal year is October to September, and is therefore impacted by room revenue in September to August.



## CENTER CITY DETAILS

#### **MONTHLY IMPACT**

#### **Center City**

Source: STR; Tourism Economics

Difference relative to same month in 2019, Center City









#### **LONG TERM PERSPECTIVE**

#### Center City

#### **Demand, Center City**

Average daily, seasonally adjusted



#### Occupancy, Center City

Twelve-month average



#### RevPAR, real, Center City

 $Twelve-month\,average$ 



Note: Graphs extend through the end of 2024.



#### Annual

#### Forecast summary: Annual

|                  | Center Cit | :у     |        |        |        |        |             |
|------------------|------------|--------|--------|--------|--------|--------|-------------|
|                  | Supply,    | Demand |        |        |        | Room   | TRI supply, |
|                  | daily      | daily  | Occ.   | ADR    | RevPAR | rev.   | daily       |
| Levels           |            |        |        |        |        |        |             |
| 2016             | 11,224     | 8,751  | 78.0%  | 191.19 | 149.06 | 610.7  | 11,224      |
| 2017             | 11,733     | 9,179  | 78.2%  | 184.97 | 144.71 | 619.7  | 11,733