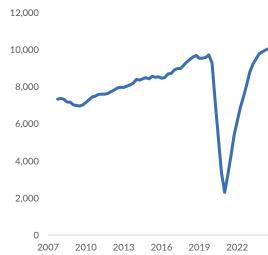

| 93,295,877     | 2,045,157     | 2.2%       | 1.53% | 1,458,718         |
| Jul-23 | 74,723,802       | 74,061,393     | 662,409       | 0.9%       | 1.53% | 1,143,274         |
| Aug-23 | 75,492,038       | 74,441,283     | 1,050,755     | 1.4%       | 1.53% | 1,155,028         |
| Total  | \$861,336,132    | \$852,769,509  | \$8,566,623   | 1.0%       | 1.53% | \$13,178,443      |

Note: Visit Philly fiscal year is October to September, and is therefore impacted by room revenue in September to August.



## CENTER CITY DETAILS

#### **MONTHLY IMPACT**

#### **Center City**

Source: STR; Tourism Economics

Difference relative to same month in 2019, Center City









#### **LONG TERM PERSPECTIVE**

#### Center City

#### **Demand, Center City**

Average daily, seasonally adjusted



#### Occupancy, Center City

Twelve-month average



#### RevPAR, real, Center City

 $Twelve-month\,average$ 



Note: Graphs extend through the end of 2024.



#### Annual

#### Forecast summary: Annual

|                  | Center Cit | :у     |        |        |        |        |             |
|------------------|------------|--------|--------|--------|--------|--------|-------------|
|                  | Supply,    | Demand |        |        |        | Room   | TRI supply, |
|                  | daily      | daily  | Occ.   | ADR    | RevPAR | rev.   | daily       |
| Levels           |            |        |        |        |        |        |             |
| 2016             | 11,224     | 8,751  | 78.0%  | 191.19 | 149.06 | 610.7  | 11,224      |
| 2017             | 11,733     |