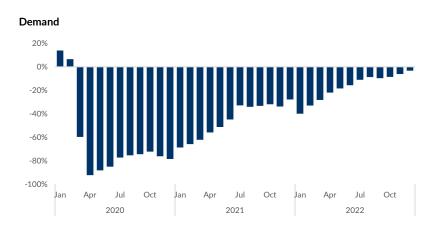

#### **Demand impact**

Center City, difference relative to same month in 2019

Source: STR, Tourism Economics

- Demand declined in January to a level 40.0% below 2019, based on daily data to date.
- Forecast assumes that the demand gap relative to 2019 incrementally narrows through 2022.