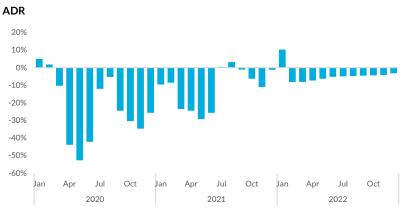

#### Relative to prior Philadelphia analysis in October 2021

- Overall, this updated Philadelphia forecast shows room revenue for Center City in 2022 is expected to recover to 19.6% below 2019 level (compared to 15.4% below in the prior forecast) and recover in 2023 to 2.7% above 2019 (compared to 1.7% in the prior forecast).
- The US economic recovery maintains its momentum, but growth estimates have been reduced as a result of the Omicron variant.
- The rapid spread of the Omicron variant represents a setback to the normalization of public health conditions. We have assumed that the impact of Omicron is concentrated in Q1. We assume that Covid-19 is endemic as we proceed through 2022 but recedes as a major cause of death. We also assume future variants do not represent substantial changes.
- The Omicron surge has presented new challenges for some group organizers. In this forecast, our group outlook is reduced in the first quarter of 2022 as a result of Omicron. After that point, we assume a recovery in group demand that is somewhat delayed relative to our prior forecast.
- Leisure transient travel has returned more quickly than other segments. Omicron further disrupted and delayed business transient travel recovery. However, as public health conditions stabilize, business travel demand is anticipated to return solidly.
- In many markets, efforts to ramp up operations to accommodate the strong recovery in demand have been complicated by difficulties finding and recruiting qualified candidates. Labor cost pressures may contribute to a stronger recovery of ADR levels.
- Center City ADR averaged approximately 10% ahead of 2019 levels during January. The forecast assumes ADR
  retreats in the first half of 2022 to below 2019 levels as a result of competition, and low levels of group and
  business transient business.