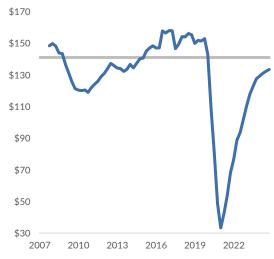

#### RevPAR, real, Center City

 $Twelve-month\,average$ 

Note: Graphs extend through the end of 2024.