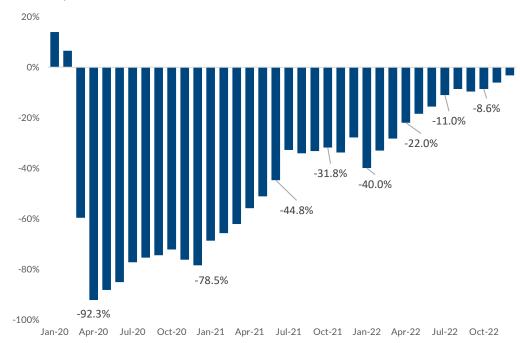

#### **Demand impact**

Center City, difference relative to same month in 2019

Source: STR, Tourism Economics

- Demand declined in January to a level 40.0% below 2019, based on daily data to date.
- Forecast assumes that the demand gap relative to 2019 incrementally narrows through 2022.