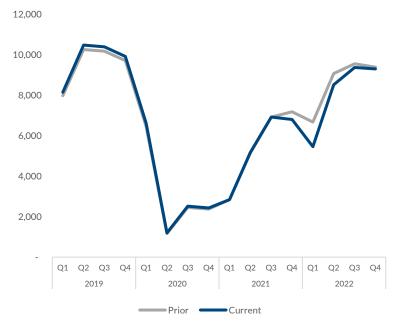

#### Forecast comparison: Demand

Center City, daily room nights, quarterly frequency

Source: STR: Tourism Economics